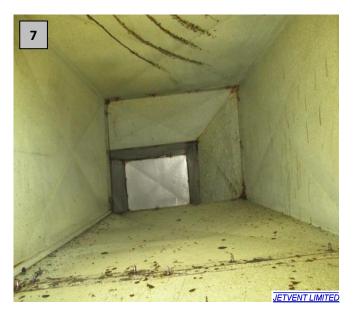

## **Kitchen Extract Cleaning Report**

**WFTTM Levels Key:** 

| Date:  System: Main Cooking Extract  Carried out by Stuart Mc Bride |                    |                                                                                                                                                                     |                         | 50 - 100 : Clean<br>101 - 175 : Slightly Dirty<br>176 - 250 : Dirty<br>251+ : Very Dirty |       |                          |                |  |
|---------------------------------------------------------------------|--------------------|---------------------------------------------------------------------------------------------------------------------------------------------------------------------|-------------------------|------------------------------------------------------------------------------------------|-------|--------------------------|----------------|--|
| Carried out by: Stuart Mc Bride N/A (not applicable) Cor            |                    | Condition Be                                                                                                                                                        | ndition Before Cleaning |                                                                                          |       | Condition After Cleaning |                |  |
| Locations                                                           | WFTTM<br>Before    | Very<br>Dirty                                                                                                                                                       | Dirty                   | Slightly<br>Dirty                                                                        | Clean | Clean                    | WFTTM<br>After |  |
| 1.Canopy                                                            | 500                | ✓                                                                                                                                                                   |                         |                                                                                          |       | ✓                        | 50             |  |
| 2. Grease Filter Housing                                            | 750                | <b>√</b>                                                                                                                                                            |                         |                                                                                          |       | ✓                        | 50             |  |
| 3. Grease Filters                                                   |                    |                                                                                                                                                                     |                         |                                                                                          |       |                          |                |  |
| 4. Ductwork from Canopy                                             |                    |                                                                                                                                                                     |                         |                                                                                          |       |                          |                |  |
| 5. Main Ductwork                                                    | 750                | ✓                                                                                                                                                                   |                         |                                                                                          |       | ✓                        | 50             |  |
| 6. Ductwork before Fan                                              |                    |                                                                                                                                                                     |                         |                                                                                          |       |                          |                |  |
| 7. Fan                                                              |                    |                                                                                                                                                                     |                         |                                                                                          |       |                          |                |  |
| 8. Discharge Ductwork                                               | 500                | <b>✓</b>                                                                                                                                                            |                         |                                                                                          |       | <b>√</b>                 | 50             |  |
| 9. Discharge Cap/Hood                                               |                    |                                                                                                                                                                     |                         |                                                                                          |       |                          |                |  |
| 10. Other:                                                          |                    |                                                                                                                                                                     |                         |                                                                                          |       |                          |                |  |
| Total WFTTM                                                         | 2500               | Wet Film Thickness Test Measurement taken in a number of Locations. For mean WFTTM divide the total by the number of location tests.  Total WFTTM 200 Mean WFTTM 50 |                         |                                                                                          |       |                          |                |  |
| Mean WFTTM                                                          | 625                |                                                                                                                                                                     |                         |                                                                                          |       |                          |                |  |
| PHOTO LOG                                                           |                    |                                                                                                                                                                     |                         |                                                                                          |       |                          |                |  |
| Locations – as above.                                               | Before<br>Cleaning | After<br>Cleaning                                                                                                                                                   |                         | COMMENTS                                                                                 |       |                          |                |  |
| 1.Canopy                                                            | 1                  | 2                                                                                                                                                                   |                         |                                                                                          |       |                          |                |  |
| 2. Grease Filter Housing                                            | 3                  | 4                                                                                                                                                                   |                         |                                                                                          |       |                          |                |  |
| 3. Grease Filters                                                   |                    |                                                                                                                                                                     |                         |                                                                                          |       |                          |                |  |
| 4. Ductwork from Canopy                                             |                    |                                                                                                                                                                     |                         |                                                                                          |       |                          |                |  |
| 5. Main Ductwork                                                    | 5                  | 6                                                                                                                                                                   |                         |                                                                                          |       |                          |                |  |
| 6. Ductwork before Fan                                              |                    |                                                                                                                                                                     |                         |                                                                                          |       |                          |                |  |
| 7. Fan                                                              |                    |                                                                                                                                                                     |                         |                                                                                          |       |                          |                |  |
| 8. Discharge Ductwork                                               | 7                  | 8                                                                                                                                                                   |                         |                                                                                          |       |                          |                |  |
| 9. Discharge Cap/Hood                                               |                    |                                                                                                                                                                     |                         |                                                                                          |       |                          |                |  |
| 10. Other:                                                          |                    |                                                                                                                                                                     |                         |                                                                                          |       |                          |                |  |
| Engineer Notes:                                                     |                    |                                                                                                                                                                     |                         |                                                                                          |       |                          |                |  |