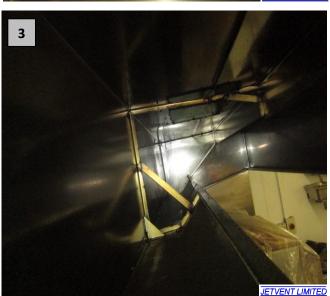

## **Kitchen Extract Cleaning Report**

**WFTTM Levels Key:** 

| Date:  System: Main Cooking Extract  Carried out by Stuart Mc Bride |                    |                                                                                                                                                                     |                         | 50 - 100 : Clean<br>101 - 175 : Slightly Dirty<br>176 - 250 : Dirty<br>251+ : Very Dirty |       |                          |                |  |
|---------------------------------------------------------------------|--------------------|---------------------------------------------------------------------------------------------------------------------------------------------------------------------|-------------------------|------------------------------------------------------------------------------------------|-------|--------------------------|----------------|--|
| Carried out by: Stuart Mc Bride N/A (not applicable) Cor            |                    | Condition Be                                                                                                                                                        | ndition Before Cleaning |                                                                                          |       | Condition After Cleaning |                |  |
| Locations                                                           | WFTTM<br>Before    | Very<br>Dirty                                                                                                                                                       | Dirty                   | Slightly<br>Dirty                                                                        | Clean | Clean                    | WFTTM<br>After |  |
| 1.Canopy                                                            | 500                | ✓                                                                                                                                                                   |                         |                                                                                          |       | ✓                        | 50             |  |
| 2. Grease Filter Housing                                            | 750                | <b>√</b>                                                                                                                                                            |                         |                                                                                          |       | ✓                        | 50             |  |
| 3. Grease Filters                                                   |                    |                                                                                                                                                                     |                         |                                                                                          |       |                          |                |  |
| 4. Ductwork from Canopy                                             |                    |                                                                                                                                                                     |                         |                                                                                          |       |                          |                |  |
| 5. Main Ductwork                                                    | 750                | ✓                                                                                                                                                                   |                         |                                                                                          |       | ✓                        | 50             |  |
| 6. Ductwork before Fan                                              |                    |                                                                                                                                                                     |                         |                                                                                          |       |                          |                |  |
| 7. Fan                                                              |                    |                                                                                                                                                                     |                         |                                                                                          |       |                          |                |  |
| 8. Discharge Ductwork                                               | 500                | <b>✓</b>                                                                                                                                                            |                         |                                                                                          |       | <b>√</b>                 | 50             |  |
| 9. Discharge Cap/Hood                                               |                    |                                                                                                                                                                     |                         |                                                                                          |       |                          |                |  |
| 10. Other:                                                          |                    |                                                                                                                                                                     |                         |                                                                                          |       |                          |                |  |
| Total WFTTM                                                         | 2500               | Wet Film Thickness Test Measurement taken in a number of Locations. For mean WFTTM divide the total by the number of location tests.  Total WFTTM 200 Mean WFTTM 50 |                         |                                                                                          |       |                          |                |  |
| Mean WFTTM                                                          | 625                |                                                                                                                                                                     |                         |                                                                                          |       |                          |                |  |
| PHOTO LOG                                                           |                    |                                                                                                                                                                     |                         |                                                                                          |       |                          |                |  |
| Locations – as above.                                               | Before<br>Cleaning | After<br>Cleaning                                                                                                                                                   |                         | COMMENTS                                                                                 |       |                          |                |  |
| 1.Canopy                                                            | 1                  | 2                                                                                                                                                                   |                         |                                                                                          |       |                          |                |  |
| 2. Grease Filter Housing                                            | 3                  | 4                                                                                                                                                                   |                         |                                                                                          |       |                          |                |  |
| 3. Grease Filters                                                   |                    |                                                                                                                                                                     |                         |                                                                                          |       |                          |                |  |
| 4. Ductwork from Canopy                                             |                    |                                                                                                                                                                     |                         |                                                                                          |       |                          |                |  |
| 5. Main Ductwork                                                    | 5                  | 6                                                                                                                                                                   |                         |                                                                                          |       |                          |                |  |
| 6. Ductwork before Fan                                              |                    |                                                                                                                                                                     |                         |                                                                                          |       |                          |                |  |
| 7. Fan                                                              |                    |                                                                                                                                                                     |                         |                                                                                          |       |                          |                |  |
| 8. Discharge Ductwork                                               | 7                  | 8                                                                                                                                                                   |                         |                                                                                          |       |                          |                |  |
| 9. Discharge Cap/Hood                                               |                    |                                                                                                                                                                     |                         |                                                                                          |       |                          |                |  |
| 10. Other:                                                          |                    |                                                                                                                                                                     |                         |                                                                                          |       |                          |                |  |
| Engineer Notes:                                                     |                    |                                                                                                                                                                     |                         |                                                                                          |       |                          |                |  |

## PHOTO LOGS – BEFORE AND AFTER