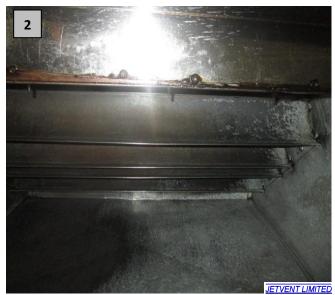

## **Kitchen Extract Cleaning Report**

**WFTTM Levels Key:** 

| Date:  System: Main Cooking Extract  Carried out by Stuart Mc Bride |                    |                                                                                                                                                                     |                         | 50 - 100 : Clean<br>101 - 175 : Slightly Dirty<br>176 - 250 : Dirty<br>251+ : Very Dirty |       |                          |                |  |
|---------------------------------------------------------------------|--------------------|---------------------------------------------------------------------------------------------------------------------------------------------------------------------|-------------------------|------------------------------------------------------------------------------------------|-------|--------------------------|----------------|--|
| Carried out by: Stuart Mc Bride N/A (not applicable) Cor            |                    | Condition Be                                                                                                                                                        | ndition Before Cleaning |                                                                                          |       | Condition After Cleaning |                |  |
| Locations                                                           | WFTTM<br>Before    | Very<br>Dirty                                                                                                                                                       | Dirty                   | Slightly<br>Dirty                                                                        | Clean | Clean                    | WFTTM<br>After |  |
| 1.Canopy                                                            | 500                | ✓                                                                                                                                                                   |                         |                                                                                          |       | ✓                        | 50             |  |
| 2. Grease Filter Housing                                            | 750                | <b>√</b>                                                                                                                                                            |                         |                                                                                          |       | ✓                        | 50             |  |
| 3. Grease Filters                                                   |                    |                                                                                                                                                                     |                         |                                                                                          |       |                          |                |  |
| 4. Ductwork from Canopy                                             |                    |                                                                                                                                                                     |                         |                                                                                          |       |                          |                |  |
| 5. Main Ductwork                                                    | 750                | ✓                                                                                                                                                                   |                         |                                                                                          |       | ✓                        | 50             |  |
| 6. Ductwork before Fan                                              |                    |                                                                                                                                                                     |                         |                                                                                          |       |                          |                |  |
| 7. Fan                                                              |                    |                                                                                                                                                                     |                         |                                                                                          |       |                          |                |  |
| 8. Discharge Ductwork                                               | 500                | <b>✓</b>                                                                                                                                                            |                         |                                                                                          |       | <b>√</b>                 | 50             |  |
| 9. Discharge Cap/Hood                                               |                    |                                                                                                                                                                     |                         |                                                                                          |       |                          |                |  |
| 10. Other:                                                          |                    |                                                                                                                                                                     |                         |                                                                                          |       |                          |                |  |
| Total WFTTM                                                         | 2500               | Wet Film Thickness Test Measurement taken in a number of Locations. For mean WFTTM divide the total by the number of location tests.  Total WFTTM 200 Mean WFTTM 50 |                         |                                                                                          |       |                          |                |  |
| Mean WFTTM                                                          | 625                |                                                                                                                                                                     |                         |                                                                                          |       |                          |                |  |
| PHOTO LOG                                                           |                    |                                                                                                                                                                     |                         |                                                                                          |       |                          |                |  |
| Locations – as above.                                               | Before<br>Cleaning | After<br>Cleaning                                                                                                                                                   |                         | COMMENTS                                                                                 |       |                          |                |  |
| 1.Canopy                                                            | 1                  | 2                                                                                                                                                                   |                         |                                                                                          |       |                          |                |  |
| 2. Grease Filter Housing                                            | 3                  | 4                                                                                                                                                                   |                         |                                                                                          |       |                          |                |  |
| 3. Grease Filters                                                   |                    |                                                                                                                                                                     |                         |                                                                                          |       |                          |                |  |
| 4. Ductwork from Canopy                                             |                    |                                                                                                                                                                     |                         |                                                                                          |       |                          |                |  |
| 5. Main Ductwork                                                    | 5                  | 6                                                                                                                                                                   |                         |                                                                                          |       |                          |                |  |
| 6. Ductwork before Fan                                              |                    |                                                                                                                                                                     |                         |                                                                                          |       |                          |                |  |
| 7. Fan                                                              |                    |                                                                                                                                                                     |                         |                                                                                          |       |                          |                |  |
| 8. Discharge Ductwork                                               | 7                  | 8                                                                                                                                                                   |                         |                                                                                          |       |                          |                |  |
| 9. Discharge Cap/Hood                                               |                    |                                                                                                                                                                     |                         |                                                                                          |       |                          |                |  |
| 10. Other:                                                          |                    |                                                                                                                                                                     |                         |                                                                                          |       |                          |                |  |
| Engineer Notes:                                                     |                    |                                                                                                                                                                     |                         |                                                                                          |       |                          |                |  |

## **PHOTO LOGS - BEFORE AND AFTER**