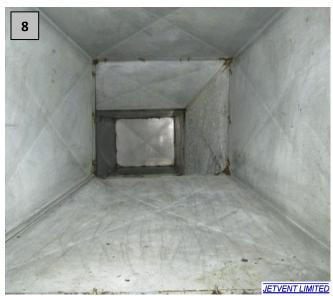

## **Kitchen Extract Cleaning Report**

**WFTTM Levels Key:** 

| Date:  System: Main Cooking Extract  Carried out by Stuart Mc Bride |                    |                                                                                                                                                                     |                         | 50 - 100 : Clean<br>101 - 175 : Slightly Dirty<br>176 - 250 : Dirty<br>251+ : Very Dirty |       |                          |                |  |
|---------------------------------------------------------------------|--------------------|---------------------------------------------------------------------------------------------------------------------------------------------------------------------|-------------------------|------------------------------------------------------------------------------------------|-------|--------------------------|----------------|--|
| Carried out by: Stuart Mc Bride N/A (not applicable) Cor            |                    | Condition Be                                                                                                                                                        | ndition Before Cleaning |                                                                                          |       | Condition After Cleaning |                |  |
| Locations                                                           | WFTTM<br>Before    | Very<br>Dirty                                                                                                                                                       | Dirty                   | Slightly<br>Dirty                                                                        | Clean | Clean                    | WFTTM<br>After |  |
| 1.Canopy                                                            | 500                | ✓                                                                                                                                                                   |                         |                                                                                          |       | ✓                        | 50             |  |
| 2. Grease Filter Housing                                            | 750                | <b>√</b>                                                                                                                                                            |                         |                                                                                          |       | ✓                        | 50             |  |
| 3. Grease Filters                                                   |                    |                                                                                                                                                                     |                         |                                                                                          |       |                          |                |  |
| 4. Ductwork from Canopy                                             |                    |                                                                                                                                                                     |                         |                                                                                          |       |                          |                |  |
| 5. Main Ductwork                                                    | 750                | ✓                                                                                                                                                                   |                         |                                                                                          |       | ✓                        | 50             |  |
| 6. Ductwork before Fan                                              |                    |                                                                                                                                                                     |                         |                                                                                          |       |                          |                |  |
| 7. Fan                                                              |                    |                                                                                                                                                                     |                         |                                                                                          |       |                          |                |  |
| 8. Discharge Ductwork                                               | 500                | <b>✓</b>                                                                                                                                                            |                         |                                                                                          |       | <b>√</b>                 | 50             |  |
| 9. Discharge Cap/Hood                                               |                    |                                                                                                                                                                     |                         |                                                                                          |       |                          |                |  |
| 10. Other:                                                          |                    |                                                                                                                                                                     |                         |                                                                                          |       |                          |                |  |
| Total WFTTM                                                         | 2500               | Wet Film Thickness Test Measurement taken in a number of Locations. For mean WFTTM divide the total by the number of location tests.  Total WFTTM 200 Mean WFTTM 50 |                         |                                                                                          |       |                          |                |  |
| Mean WFTTM                                                          | 625                |                                                                                                                                                                     |                         |                                                                                          |       |                          |                |  |
| PHOTO LOG                                                           |                    |                                                                                                                                                                     |                         |                                                                                          |       |                          |                |  |
| Locations – as above.                                               | Before<br>Cleaning | After<br>Cleaning                                                                                                                                                   |                         | COMMENTS                                                                                 |       |                          |                |  |
| 1.Canopy                                                            | 1                  | 2                                                                                                                                                                   |                         |                                                                                          |       |                          |                |  |
| 2. Grease Filter Housing                                            | 3                  | 4                                                                                                                                                                   |                         |                                                                                          |       |                          |                |  |
| 3. Grease Filters                                                   |                    |                                                                                                                                                                     |                         |                                                                                          |       |                          |                |  |
| 4. Ductwork from Canopy                                             |                    |                                                                                                                                                                     |                         |                                                                                          |       |                          |                |  |
| 5. Main Ductwork                                                    | 5                  | 6                                                                                                                                                                   |                         |                                                                                          |       |                          |                |  |
| 6. Ductwork before Fan                                              |                    |                                                                                                                                                                     |                         |                                                                                          |       |                          |                |  |
| 7. Fan                                                              |                    |                                                                                                                                                                     |                         |                                                                                          |       |                          |                |  |
| 8. Discharge Ductwork                                               | 7                  | 8                                                                                                                                                                   |                         |                                                                                          |       |                          |                |  |
| 9. Discharge Cap/Hood                                               |                    |                                                                                                                                                                     |                         |                                                                                          |       |                          |                |  |
| 10. Other:                                                          |                    |                                                                                                                                                                     |                         |                                                                                          |       |                          |                |  |
| Engineer Notes:                                                     |                    |                                                                                                                                                                     |                         |                                                                                          |       |                          |                |  |