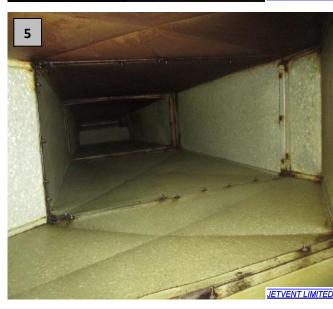

## **Kitchen Extract Cleaning Report**

**WFTTM Levels Key:** 

| Date:  System: Main Cooking Extract  Carried out by Stuart Mc Bride |                    |                                                                                                                                                                     |                         | 50 - 100 : Clean<br>101 - 175 : Slightly Dirty<br>176 - 250 : Dirty<br>251+ : Very Dirty |       |                          |                |  |
|---------------------------------------------------------------------|--------------------|---------------------------------------------------------------------------------------------------------------------------------------------------------------------|-------------------------|------------------------------------------------------------------------------------------|-------|--------------------------|----------------|--|
| Carried out by: Stuart Mc Bride N/A (not applicable) Cor            |                    | Condition Be                                                                                                                                                        | ndition Before Cleaning |                                                                                          |       | Condition After Cleaning |                |  |
| Locations                                                           | WFTTM<br>Before    | Very<br>Dirty                                                                                                                                                       | Dirty                   | Slightly<br>Dirty                                                                        | Clean | Clean                    | WFTTM<br>After |  |
| 1.Canopy                                                            | 500                | ✓                                                                                                                                                                   |                         |                                                                                          |       | ✓                        | 50             |  |
| 2. Grease Filter Housing                                            | 750                | <b>√</b>                                                                                                                                                            |                         |                                                                                          |       | ✓                        | 50             |  |
| 3. Grease Filters                                                   |                    |                                                                                                                                                                     |                         |                                                                                          |       |                          |                |  |
| 4. Ductwork from Canopy                                             |                    |                                                                                                                                                                     |                         |                                                                                          |       |                          |                |  |
| 5. Main Ductwork                                                    | 750                | ✓                                                                                                                                                                   |                         |                                                                                          |       | ✓                        | 50             |  |
| 6. Ductwork before Fan                                              |                    |                                                                                                                                                                     |                         |                                                                                          |       |                          |                |  |
| 7. Fan                                                              |                    |                                                                                                                                                                     |                         |                                                                                          |       |                          |                |  |
| 8. Discharge Ductwork                                               | 500                | <b>✓</b>                                                                                                                                                            |                         |                                                                                          |       | <b>√</b>                 | 50             |  |
| 9. Discharge Cap/Hood                                               |                    |                                                                                                                                                                     |                         |                                                                                          |       |                          |                |  |
| 10. Other:                                                          |                    |                                                                                                                                                                     |                         |                                                                                          |       |                          |                |  |
| Total WFTTM                                                         | 2500               | Wet Film Thickness Test Measurement taken in a number of Locations. For mean WFTTM divide the total by the number of location tests.  Total WFTTM 200 Mean WFTTM 50 |                         |                                                                                          |       |                          |                |  |
| Mean WFTTM                                                          | 625                |                                                                                                                                                                     |                         |                                                                                          |       |                          |                |  |
| PHOTO LOG                                                           |                    |                                                                                                                                                                     |                         |                                                                                          |       |                          |                |  |
| Locations – as above.                                               | Before<br>Cleaning | After<br>Cleaning                                                                                                                                                   |                         | COMMENTS                                                                                 |       |                          |                |  |
| 1.Canopy                                                            | 1                  | 2                                                                                                                                                                   |                         |                                                                                          |       |                          |                |  |
| 2. Grease Filter Housing                                            | 3                  | 4                                                                                                                                                                   |                         |                                                                                          |       |                          |                |  |
| 3. Grease Filters                                                   |                    |                                                                                                                                                                     |                         |                                                                                          |       |                          |                |  |
| 4. Ductwork from Canopy                                             |                    |                                                                                                                                                                     |                         |                                                                                          |       |                          |                |  |
| 5. Main Ductwork                                                    | 5                  | 6                                                                                                                                                                   |                         |                                                                                          |       |                          |                |  |
| 6. Ductwork before Fan                                              |                    |                                                                                                                                                                     |                         |                                                                                          |       |                          |                |  |
| 7. Fan                                                              |                    |                                                                                                                                                                     |                         |                                                                                          |       |                          |                |  |
| 8. Discharge Ductwork                                               | 7                  | 8                                                                                                                                                                   |                         |                                                                                          |       |                          |                |  |
| 9. Discharge Cap/Hood                                               |                    |                                                                                                                                                                     |                         |                                                                                          |       |                          |                |  |
| 10. Other:                                                          |                    |                                                                                                                                                                     |                         |                                                                                          |       |                          |                |  |
| Engineer Notes:                                                     |                    |                                                                                                                                                                     |                         |                                                                                          |       |                          |                |  |