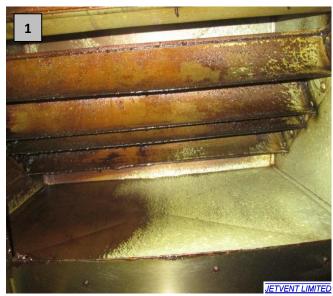

## **Kitchen Extract Cleaning Report**

**WFTTM Levels Key:** 

| Date:  System: Main Cooking Extract  Carried out by Stuart Mc Bride |                    |                                                                                                                                                                     |                         | 50 - 100 : Clean<br>101 - 175 : Slightly Dirty<br>176 - 250 : Dirty<br>251+ : Very Dirty |       |                          |                |  |
|---------------------------------------------------------------------|--------------------|---------------------------------------------------------------------------------------------------------------------------------------------------------------------|-------------------------|------------------------------------------------------------------------------------------|-------|--------------------------|----------------|--|
| Carried out by: Stuart Mc Bride N/A (not applicable) Cor            |                    | Condition Be                                                                                                                                                        | ndition Before Cleaning |                                                                                          |       | Condition After Cleaning |                |  |
| Locations                                                           | WFTTM<br>Before    | Very<br>Dirty                                                                                                                                                       | Dirty                   | Slightly<br>Dirty                                                                        | Clean | Clean                    | WFTTM<br>After |  |
| 1.Canopy                                                            | 500                | ✓                                                                                                                                                                   |                         |                                                                                          |       | ✓                        | 50             |  |
| 2. Grease Filter Housing                                            | 750                | <b>√</b>                                                                                                                                                            |                         |                                                                                          |       | ✓                        | 50             |  |
| 3. Grease Filters                                                   |                    |                                                                                                                                                                     |                         |                                                                                          |       |                          |                |  |
| 4. Ductwork from Canopy                                             |                    |                                                                                                                                                                     |                         |                                                                                          |       |                          |                |  |
| 5. Main Ductwork                                                    | 750                | ✓                                                                                                                                                                   |                         |                                                                                          |       | ✓                        | 50             |  |
| 6. Ductwork before Fan                                              |                    |                                                                                                                                                                     |                         |                                                                                          |       |                          |                |  |
| 7. Fan                                                              |                    |                                                                                                                                                                     |                         |                                                                                          |       |                          |                |  |
| 8. Discharge Ductwork                                               | 500                | <b>✓</b>                                                                                                                                                            |                         |                                                                                          |       | <b>√</b>                 | 50             |  |
| 9. Discharge Cap/Hood                                               |                    |                                                                                                                                                                     |                         |                                                                                          |       |                          |                |  |
| 10. Other:                                                          |                    |                                                                                                                                                                     |                         |                                                                                          |       |                          |                |  |
| Total WFTTM                                                         | 2500               | Wet Film Thickness Test Measurement taken in a number of Locations. For mean WFTTM divide the total by the number of location tests.  Total WFTTM 200 Mean WFTTM 50 |                         |                                                                                          |       |                          |                |  |
| Mean WFTTM                                                          | 625                |                                                                                                                                                                     |                         |                                                                                          |       |                          |                |  |
| PHOTO LOG                                                           |                    |                                                                                                                                                                     |                         |                                                                                          |       |                          |                |  |
| Locations – as above.                                               | Before<br>Cleaning | After<br>Cleaning                                                                                                                                                   |                         | COMMENTS                                                                                 |       |                          |                |  |
| 1.Canopy                                                            | 1                  | 2                                                                                                                                                                   |                         |                                                                                          |       |                          |                |  |
| 2. Grease Filter Housing                                            | 3                  | 4                                                                                                                                                                   |                         |                                                                                          |       |                          |                |  |
| 3. Grease Filters                                                   |                    |                                                                                                                                                                     |                         |                                                                                          |       |                          |                |  |
| 4. Ductwork from Canopy                                             |                    |                                                                                                                                                                     |                         |                                                                                          |       |                          |                |  |
| 5. Main Ductwork                                                    | 5                  | 6                                                                                                                                                                   |                         |                                                                                          |       |                          |                |  |
| 6. Ductwork before Fan                                              |                    |                                                                                                                                                                     |                         |                                                                                          |       |                          |                |  |
| 7. Fan                                                              |                    |                                                                                                                                                                     |                         |                                                                                          |       |                          |                |  |
| 8. Discharge Ductwork                                               | 7                  | 8                                                                                                                                                                   |                         |                                                                                          |       |                          |                |  |
| 9. Discharge Cap/Hood                                               |                    |                                                                                                                                                                     |                         |                                                                                          |       |                          |                |  |
| 10. Other:                                                          |                    |                                                                                                                                                                     |                         |                                                                                          |       |                          |                |  |
| Engineer Notes:                                                     |                    |                                                                                                                                                                     |                         |                                                                                          |       |                          |                |  |

## **PHOTO LOGS - BEFORE AND AFTER**